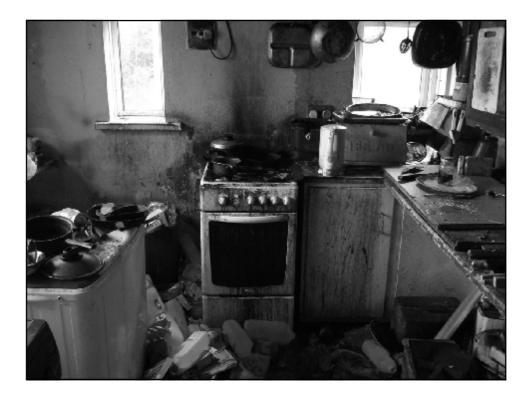

| Epping Forest District Council | Empty Properties (4&7                              |          |         |          |                       |      | 7)   |      |  |
|--------------------------------|----------------------------------------------------|----------|---------|----------|-----------------------|------|------|------|--|
| Distric                        |                                                    | arget fo | or 2012 | s 40 Ior | ong term empties back |      |      | to   |  |
| est.                           | Number of empty properties brought back to use ann |          |         |          |                       |      |      |      |  |
| or                             |                                                    | 2007     | 2008    | 2009     | 2010                  | 2011 | 2012 | 2013 |  |
| F                              |                                                    | 0        | 4       | 4        | 3                     | 45   | 60   | 115  |  |
| Epping<br>Epping               | ·                                                  | ) 💐      |         |          |                       |      |      |      |  |