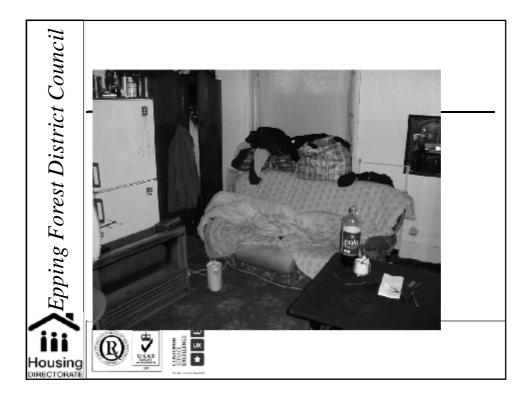

| Epping Forest District Council | Empty Properties (4&7                              |          |         |          |                       |      | 7)   |      |  |
|--------------------------------|----------------------------------------------------|----------|---------|----------|-----------------------|------|------|------|--|
| Distric                        |                                                    | arget fo | or 2012 | s 40 Ior | ong term empties back |      |      | to   |  |
| est.                           | Number of empty properties brought back to use ann |          |         |          |                       |      |      |      |  |
| or                             |                                                    | 2007     | 2008    | 2009     | 2010                  | 2011 | 2012 | 2013 |  |
| F                              |                                                    | 0        | 4       | 4        | 3                     | 45   | 60   | 115  |  |
| Epping<br>Epping               | ·                                                  | ) 💐      |         |          |                       |      |      |      |  |