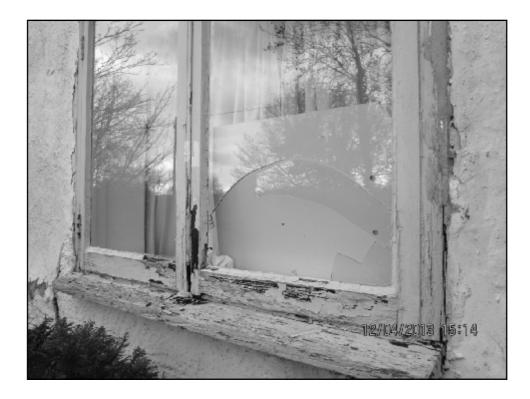

| arget fo | or 2012 | s 40 Ior | ong term empties back |      |      | to   |  |
| est.                           | Number of empty properties brought back to use ann |          |         |          |                       |      |      |      |  |
| or                             |                                                    | 2007     | 2008    | 2009     | 2010                  | 2011 | 2012 | 2013 |  |
| F                              |                                                    | 0        | 4       | 4        | 3                     | 45   | 60   | 115  |  |
| Epping<br>Epping               | ·                                                  | ) 💐      |         |          |                       |      |      |      |  |