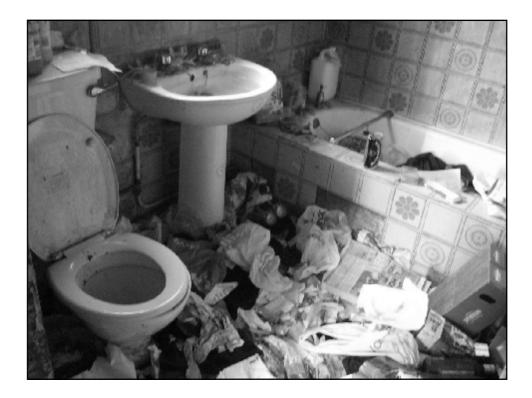

| Epping Forest District Council | Empty Properties (4&7                              |          |         |          |                       |      | 7)   |      |  |
|--------------------------------|----------------------------------------------------|----------|---------|----------|-----------------------|------|------|------|--|
| Distric                        |                                                    | arget fo | or 2012 | s 40 Ior | ong term empties back |      |      | to   |  |
| est.                           | Number of empty properties brought back to use ann |          |         |          |                       |      |      |      |  |
| or                             |                                                    | 2007     | 2008    | 2009     | 2010                  | 2011 | 2012 | 2013 |  |
| F                              |                                                    | 0        | 4       | 4        | 3                     | 45   | 60   | 115  |  |
| Epping<br>Epping               | ·                                                  | ) 💐      |         |          |                       |      |      |      |  |