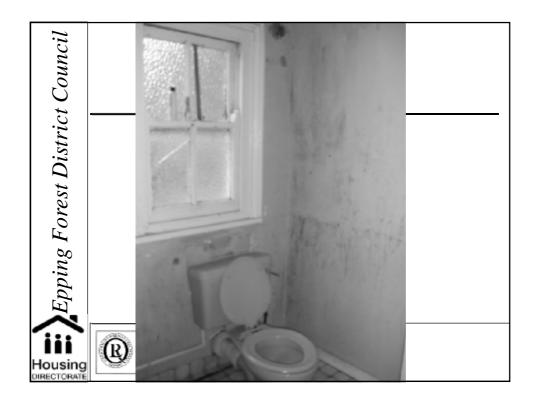

| arget fo | or 2012 | s 40 Ior | ong term empties back |      |      | to   |  |
| est.                           | Number of empty properties brought back to use ann |          |         |          |                       |      |      |      |  |
| or                             |                                                    | 2007     | 2008    | 2009     | 2010                  | 2011 | 2012 | 2013 |  |
| F                              |                                                    | 0        | 4       | 4        | 3                     | 45   | 60   | 115  |  |
| Epping<br>Epping               | ·                                                  | ) 💐      |         |          |                       |      |      |      |  |