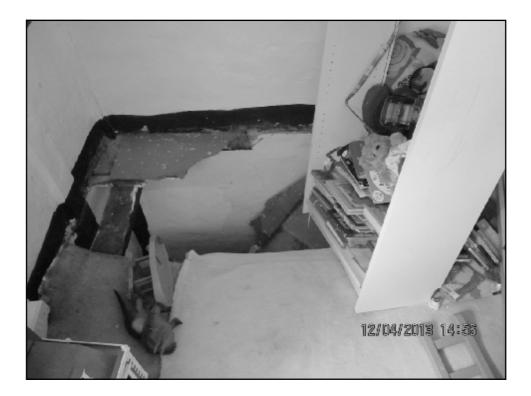

| Epping Forest District Council | Empty Properties (4&7                              |          |         |          |                       |      | 7)   |      |  |
|--------------------------------|----------------------------------------------------|----------|---------|----------|-----------------------|------|------|------|--|
| Distric                        |                                                    | arget fo | or 2012 | s 40 Ior | ong term empties back |      |      | to   |  |
| est.                           | Number of empty properties brought back to use ann |          |         |          |                       |      |      |      |  |
| or                             |                                                    | 2007     | 2008    | 2009     | 2010                  | 2011 | 2012 | 2013 |  |
| F                              |                                                    | 0        | 4       | 4        | 3                     | 45   | 60   | 115  |  |
| Epping<br>Epping               | ·                                                  | ) 💐      |         |          |                       |      |      |      |  |