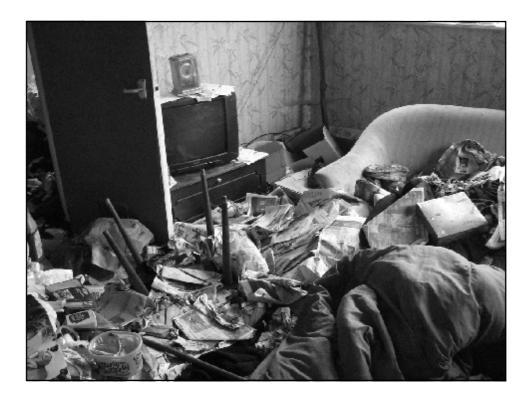

| Epping Forest District Council | Empty Properties (4&7                              |          |         |          |                       |      | 7)   |      |  |
|--------------------------------|----------------------------------------------------|----------|---------|----------|-----------------------|------|------|------|--|
| Distric                        |                                                    | arget fo | or 2012 | s 40 Ior | ong term empties back |      |      | to   |  |
| est.                           | Number of empty properties brought back to use ann |          |         |          |                       |      |      |      |  |
| or                             |                                                    | 2007     | 2008    | 2009     | 2010                  | 2011 | 2012 | 2013 |  |
| F                              |                                                    | 0        | 4       | 4        | 3                     | 45   | 60   | 115  |  |
| Epping<br>Epping               | ·                                                  | ) 💐      |         |          |                       |      |      |      |  |