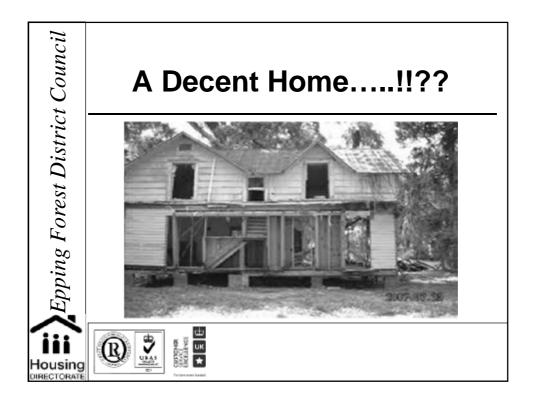

| t Council                      | Disabled Adaptations                 |                                      |                  |  |  |  |  |  |
|--------------------------------|--------------------------------------|--------------------------------------|------------------|--|--|--|--|--|
| stric                          | <b>Disabled Facilities Grants</b>    | <u>2012/ 13</u>                      | <u>2013/14</u>   |  |  |  |  |  |
| Epping Forest District Council | Occupational Therapist<br>Referrals: | Q1- 15<br>Q2- 17<br>Q3- 16<br>Q4- 30 | Q1- 33<br>Q2- 50 |  |  |  |  |  |
| Epping                         | Total :                              | <u>78</u>                            | <u>83</u>        |  |  |  |  |  |
| Housing                        |