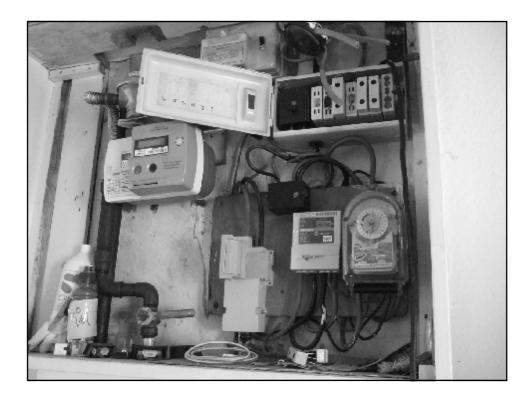

| Epping Forest District Council | Empty Properties (4&7                              |          |         |          |                       |      | 7)   |      |  |
|--------------------------------|----------------------------------------------------|----------|---------|----------|-----------------------|------|------|------|--|
| Distric                        |                                                    | arget fo | or 2012 | s 40 Ior | ong term empties back |      |      | to   |  |
| est.                           | Number of empty properties brought back to use ann |          |         |          |                       |      |      |      |  |
| or                             |                                                    | 2007     | 2008    | 2009     | 2010                  | 2011 | 2012 | 2013 |  |
| F                              |                                                    | 0        | 4       | 4        | 3                     | 45   | 60   | 115  |  |
| Epping<br>Epping               | ·                                                  | ) 💐      |         |          |                       |      |      |      |  |